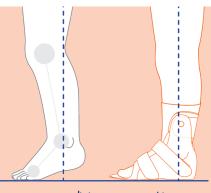

#### WHO is it for?

The JumpStart Softback is designed to correct mild to moderate excess plantarflexion. It's an ideal solution for early intervention patients with fully-correctable foot position and some voluntary control.

Toe walking correction

Hyperextension correction

## HOW does it help?

The Softback's comfortable pad and strap combination work together to strongly resist plantarflexion beyond 2 degrees, while encouraging increased dorsiflexion. This forgiving resistance allows easier access to crawling and floor-to-standing activities.