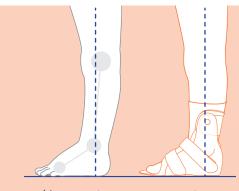

#### WHO is it for?

The JumpStart Softback is designed to correct mild to moderate excess plantarflexion. It's an ideal solution for early intervention patients with fully-correctable foot position and some voluntary control.

Toe walking correction

Hyperextension correction

## HOW does it help?

The Softback's comfortable pad and strap combination work together to strongly resist plantarflexion beyond 2 degrees, while encouraging increased dorsiflexion. This forgiving resistance allows easier access to crawling and floor-to-standing activities.