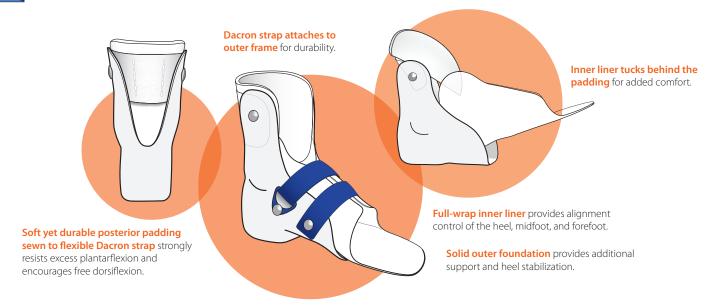

#### WHAT is it?

The JumpStart Softback is a prefabricated AFO providing comfortable control of mild to moderate toe walking and knee hyperextension. The Softback's unique posterior strap and pad combination work together to strongly resist plantarflexion while encouraging increased dorsiflexion.

## HOW does it help?

The Softback's comfortable pad and strap combination work together to strongly resist plantarflexion beyond 2 degrees, while encouraging increased dorsiflexion. This forgiving resistance allows easier access to crawling and floor-to-standing activities.