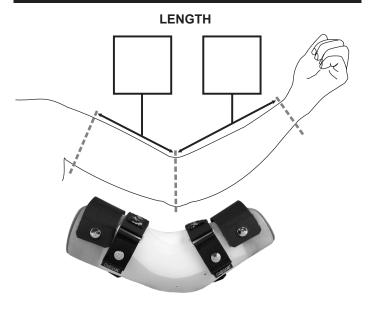

# **E1 Banana Peel**

Fixed position elbow sleeve

|                                                                       | Last name: First name:                            |           |      |                  | Construction   Features   Options  NOTE: If you don't choose an option, you will receive the Standard. |                                                                  |  |
|-----------------------------------------------------------------------|---------------------------------------------------|-----------|------|------------------|--------------------------------------------------------------------------------------------------------|------------------------------------------------------------------|--|
| ient                                                                  |                                                   |           |      |                  |                                                                                                        |                                                                  |  |
| <b>Patient</b>                                                        | Birth date:                                       | Bilateral | Left | Right            | Padding                                                                                                | White (Standard)                                                 |  |
|                                                                       | Date cast:                                        |           |      |                  | Color:                                                                                                 | Write (Standard)                                                 |  |
| Practitioner                                                          | Last Name:                                        |           |      |                  |                                                                                                        | Other:                                                           |  |
|                                                                       | First Name:                                       |           |      |                  | Strap<br>Color:                                                                                        | White (Standard)                                                 |  |
|                                                                       | Title/Credentials:                                |           |      |                  |                                                                                                        | Other:                                                           |  |
|                                                                       | Email: Phone:                                     |           |      |                  | Sleeve                                                                                                 | Anterior (Standard)                                              |  |
| Billing                                                               | Customer/Business name:                           |           |      |                  | Opening:                                                                                               |                                                                  |  |
|                                                                       | Street address:                                   |           |      |                  |                                                                                                        | Posterior (dorsal)                                               |  |
|                                                                       |                                                   |           |      |                  |                                                                                                        | Add full-length opening pad (pad riveted in place along opening) |  |
| m                                                                     | City:                                             | State:    |      | Zip:             |                                                                                                        |                                                                  |  |
|                                                                       | PO# / UCAN#:                                      |           |      |                  |                                                                                                        |                                                                  |  |
| Shipping                                                              | ☐ Shipping info is the same as Billing info. —OR— |           |      | -OR-             |                                                                                                        |                                                                  |  |
|                                                                       | Shipping contact name:                            |           |      |                  |                                                                                                        |                                                                  |  |
|                                                                       | Facility name:                                    |           |      |                  |                                                                                                        | Special Instructions                                             |  |
|                                                                       | Street address:                                   |           |      |                  |                                                                                                        |                                                                  |  |
|                                                                       |                                                   |           |      |                  |                                                                                                        |                                                                  |  |
|                                                                       | City:                                             | State:    |      | Zip:             |                                                                                                        |                                                                  |  |
|                                                                       |                                                   |           |      |                  |                                                                                                        |                                                                  |  |
| Cast Information: Fabricate as cast - no correction needed (Standard) |                                                   |           |      |                  |                                                                                                        |                                                                  |  |
| Correct elbow angle of cast to (degrees)                              |                                                   |           |      | es)              |                                                                                                        |                                                                  |  |
| NOTE: Cast should span from shoulder to just above wrist.             |                                                   |           |      | ve wrist.        |                                                                                                        |                                                                  |  |
| NOTE: Length measurements above are for finished elbow sleeve.        |                                                   |           |      | ed elbow sleeve. |                                                                                                        |                                                                  |  |
|                                                                       | Length measurement units — English Metric         |           |      |                  |                                                                                                        |                                                                  |  |
|                                                                       |                                                   |           | •    |                  |                                                                                                        |                                                                  |  |

# LENGTH