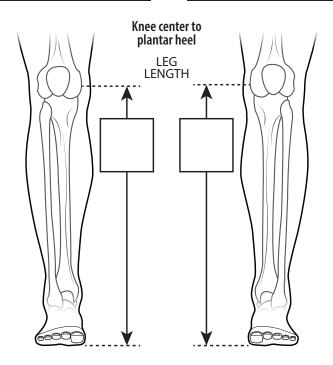

## **Measurement Information**

Order must include a  ${\color{red} {\bf cast}}$  that spans from near groin to malleolus.

**Right Leg** Left Leg

White (Standard)

No Pattern (Standard)

NOTE: Outer frame only; additional cost per brace.