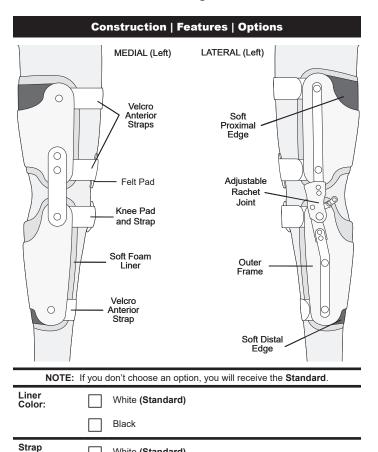

## **Measurement Information**

Order must include a  ${\color{red} {\bf cast}}$  that spans from near groin to malleolus.

**Right Leg** Left Leg

White (Standard)

No Pattern (Standard)

NOTE: Outer frame only; additional cost per brace.

Other:

Pattern:

Color:

Transfer

Pattern:

| Special Instructions |
|----------------------|
|                      |
|                      |
|                      |
|                      |
|                      |
|                      |
|                      |
|                      |
|                      |
|                      |